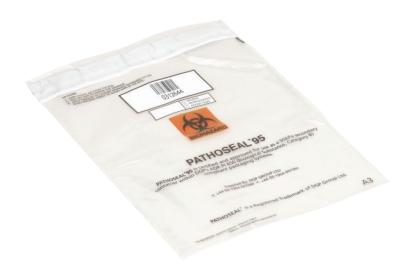

### SAMPLE TRANSPORT BAG RANGE

The PathoSeal 95 flexible secondary range is designed and tested to withstand a pressure difference of 95 kPa to meet Category B transport regulations. They are leak-proof and suitable to hold a wide range of primary containers, such as blood vials, sample containers, swabs, blood collection bags and medical devices.

The PathoSeal range feature a simple closure system enabling ease of packing, plus the unique tamper evident seal ensures the integrity of samples.

In addition the bags are sequentially numbered, providing a chain of custody and additional security. An external document pouch is also a feature of the pouches for all sizes with the exception of the PathoSeal 95 A6.