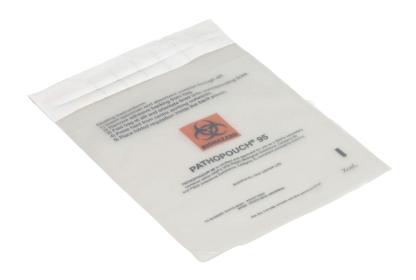

### SAMPLE TRANSPORT POUCH RANGE

The PathoPouch 95 flexible secondary range is designed and tested to withstand a pressure difference of 95 kPa to meet Category A and Category B transport regulations. They are leak-proof and suitable to hold a wide range of primary containers, such as blood vials, sample containers, swabs, blood collection bags and medical devices.

#### **FEATURES**

- Suitable for use within Category A and Category B solutions
- Tamper evident seal
- External document pouch
- Carry a wide range of primaries
- Available pre-packed with absorbent